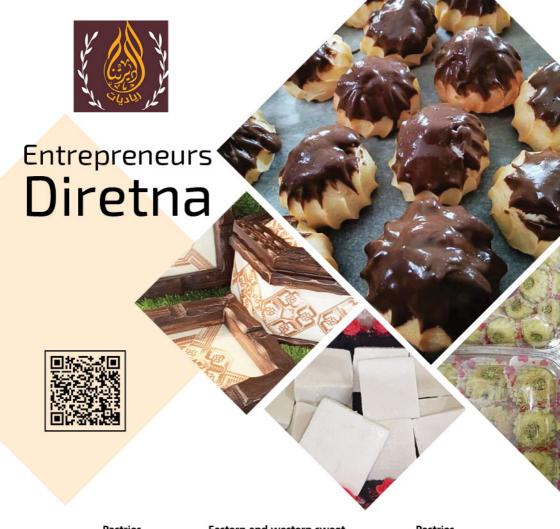

# Beekeepers

Izdehar Ahmed Hammour

1 KG: 100 ILS

| Traditional frozen foods |                                |                  |  |  |
|--------------------------|--------------------------------|------------------|--|--|
| Soap and creams          | Carob                          | Western desserts |  |  |
| Plants                   | Embroidery                     | Handmade Straws  |  |  |
| 1 Kilo : 35 ₪            | 1 Kilo : 100 ₪                 | 250 g: 10 N      |  |  |
| Maamoul                  | Honey                          | Rosemary         |  |  |
| 1 Kilo: 30 🔟             | 250 g: 12 N                    | 1.5 liter: 15 ៧  |  |  |
| Makdoos                  | Zaatar                         | Mulukhiyah       |  |  |
| 1 kilo: 30 <b>๗</b>      | 1.5 liter: 15 ៧, 1 liter: 12 ៧ | 1 piece: 15 ₪    |  |  |
| Sheep labneh             | Pickles                        | Ice cream        |  |  |
| piece:1 ₪ ,1 Kilo: 30 ₪  | Cake: 70 ๗, 1 Kilo: 30 ๗       | 1 piece: 5 📵     |  |  |
| Pastries                 | Eastern and western sweet      | Pastries         |  |  |