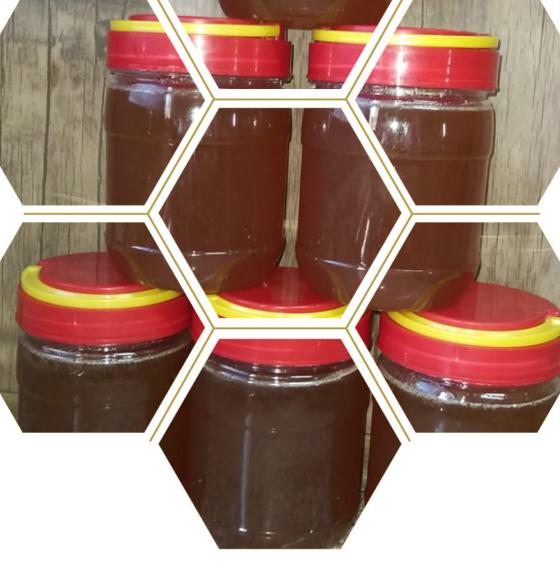

### **Al-Labadi Honey**

Natural honey from Palestinians plains and mountains'

Honey (citrus - herbs - morrar - avocado - anise - sidr) Royal bee jelly Pollens Bee-wax cream