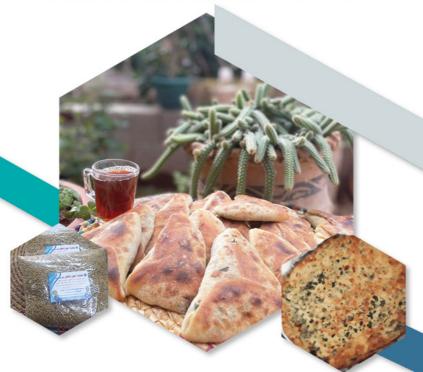

#### Namleya min Zaman

Our grandparents' work

Produced by: Women's Cultural Association for Folklore

| Maftoul                    | Thyme Pies                                                         | Thyme and spinach pies |  |
|----------------------------|--------------------------------------------------------------------|------------------------|--|
| 1 KG: 12 ILS               | 1 loaf: 10 ILS                                                     | 1 pie : 3 ILS          |  |
| <b>Cheese pies</b>         | <b>Zalabya</b>                                                     | Hilba Pie              |  |
| 7 ILS                      | <b>1 loaf</b> : 7 ILS                                              | 1 loaf : 10 ILS        |  |
| Maamoul with semolina,     | Maamoul with semolina                                              | Maamoul with flour,    |  |
| stuffed with pistachio     | stuffed with dates and walnuts                                     | stuffed with dates     |  |
| 1 KG : 70 ILS              | 1 KG : 35 ILS                                                      | 1 KG: 35 ILS           |  |
| Rosemary<br>1 KG : 100 ILS | Thyme - Humos - Sumac<br>Burghul - Anise - Hilba<br>Sesame - Qizha | Dried Fruit            |  |