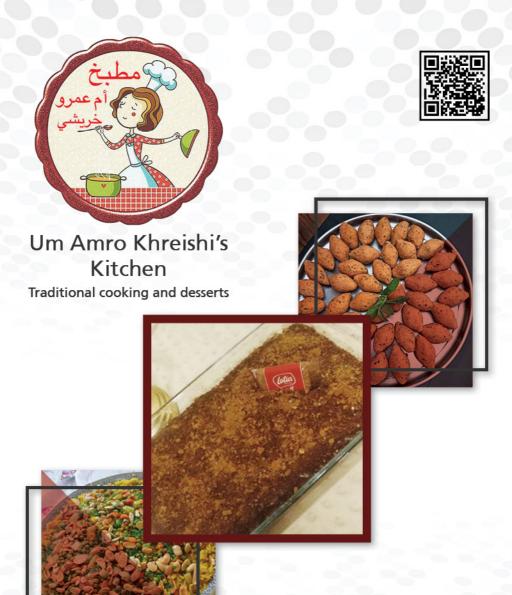

| 1 KG: 35 ILS           |  |
| Rosemary<br>1 KG : 100 ILS | Thyme - Humos - Sumac<br>Burghul - Anise - Hilba<br>Sesame - Qizha | Dried Fruit            |  |













Gifts for Weddings and Other Events

Noor Al Yaqen Al Qasem













Nemah/Um Mohammad Hamarsheh

| Tabouleh | Msakhan      | Maftool                 |
|----------|--------------|-------------------------|
| Cake     | Shesh-barak  | Handmade Maamoul        |
| Pastries | Qizha        | Dairies and cheese      |
| Qaraqish | Zalabyeh     | Cooking meals on demand |
| Hilbeh   | Kibbeh dough | Kibbeh                  |











#### **Um Tayeb Jaradat**

Kibbeh dough

Maftoul















# Jara Naturals Nisreen Abu Baker









#### Abu Mujahid's Dairies

















#### **Rustic Touches**

Ma'ale Shafee Matahen



Maamoul

Prices depend on type of filling

Cake

1 KG: 35 ILS

**Fatot With Cheese** 

3 Pieces: 10 ILS

Fatot without cheese

1 Piece: 3 ILS

**Pastries** 

1 Piece: 3 ILS









### Al Nukhba

#### for Natural Products



Thyme
Olives
Makdoos
Cosmetic soap &
Sweets (cake, Maamoul) olive oil soap

O Bala'a - Tulkarm

AlNukhba for natural products

**©** 0592955800



# Al-Reef Pickles



\_

Meithaloun - Jenin



Al Reef Pickles



0597-776-696

- Pickled green olives without preservatives
- · Pickled cucumber
  - Pickled black olives with olive oil
  - Stuffed olives



#### Al Jenan Sweets

Lina Alwawi

A variety of western desserts

All kinds of cakes

Cheese Cupcakes with different flavors





### **Cheese & Dairy**

Far