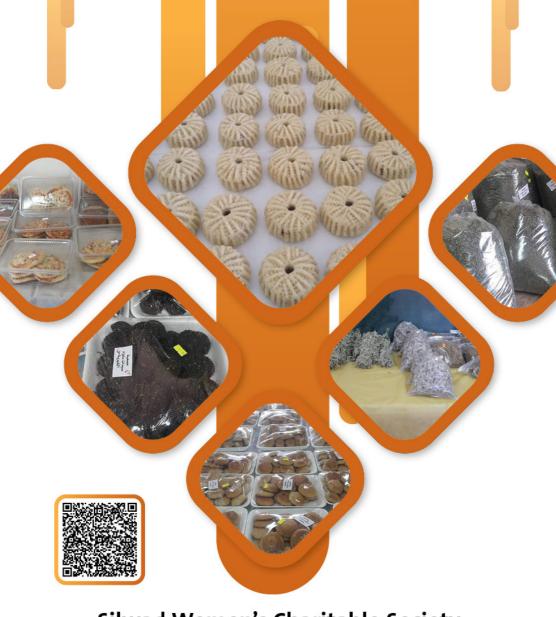

#### Silwad Women's Charitable Society

**Pastries** Malatit (sugar and wheat flour) All kinds of pickles Olive Thyme