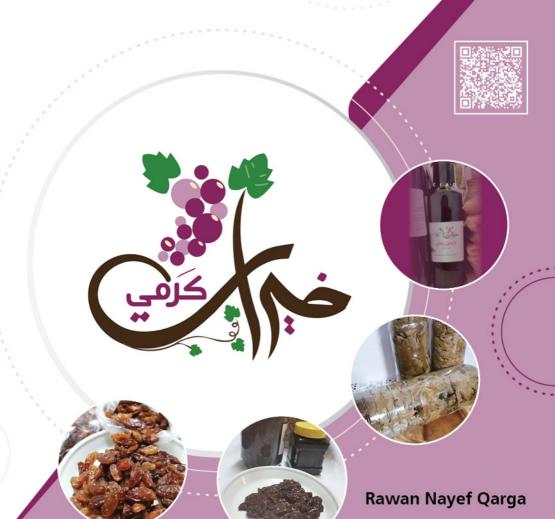

#### **Khayrat Karmi**

Malban 1 KG: 40 ILS

**Sumac grains** 1 KG: 30 ILS

Raisins 1 KG: 30 ILS

Molasses 1 KG: 35 ILS

**Grinded Sumac** 1 KG: 70 ILS

> Blueberry 1 KG: 30 ILS

Hebron

0569963889

خَيرات كَرمى 🐧