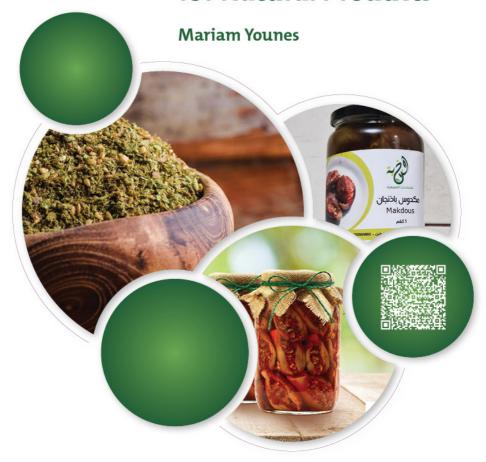

#### Al Baraka Products

for popular foods and pickles

Milled olives Grape leaves

Makdoos Labaneh balls Thyme Olive

Pepper salad Minced eggplant

Nablus

0592-839-649

البركه للأكلات الشعبيه والمخللات f