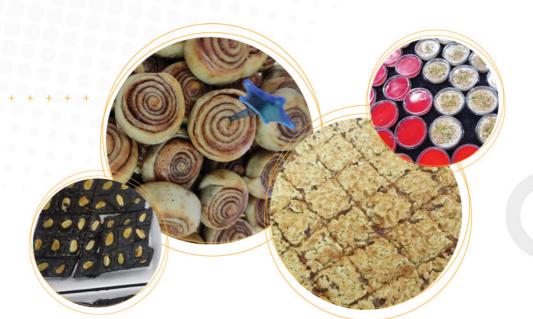

#### Namleya min Zaman

Our grandparents' work

Produced by: Women's Cultural Association for Folklore

| Maftoul                    | Thyme Pies                                                         | Thyme and spinach pies |  |
|----------------------------|--------------------------------------------------------------------|------------------------|--|
| 1 KG: 12 ILS               | 1 loaf: 10 ILS                                                     | 1 pie : 3 ILS          |  |
| <b>Cheese pies</b>         | <b>Zalabya</b>                                                     | Hilba Pie              |  |
| 7 ILS                      | <b>1 loaf</b> : 7 ILS                                              | 1 loaf : 10 ILS        |  |
| Maamoul with semolina,     | Maamoul with semolina                                              | Maamoul with flour,    |  |
| stuffed with pistachio     | stuffed with dates and walnuts                                     | stuffed with dates     |  |
| 1 KG : 70 ILS              | 1 KG : 35 ILS                                                      | 1 KG: 35 ILS           |  |
| Rosemary<br>1 KG : 100 ILS | Thyme - Humos - Sumac<br>Burghul - Anise - Hilba<br>Sesame - Qizha | Dried Fruit            |  |