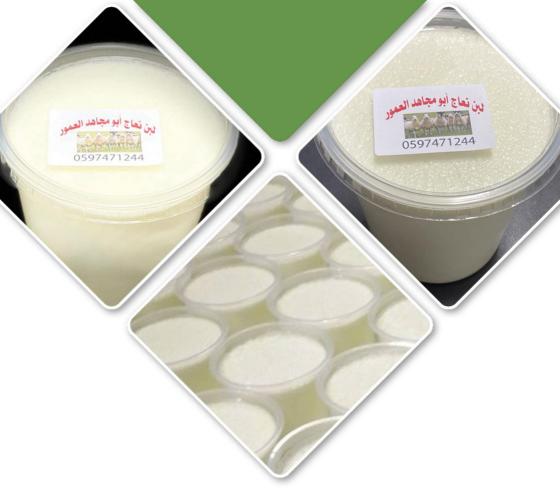

ILS              | 1 KG : 35 ILS                                                      | 1 KG: 35 ILS           |  |
| Rosemary<br>1 KG : 100 ILS | Thyme - Humos - Sumac<br>Burghul - Anise - Hilba<br>Sesame - Qizha | Dried Fruit            |  |













Gifts for Weddings and Other Events

Noor Al Yaqen Al Qasem













Nemah/Um Mohammad Hamarsheh

| Tabouleh | Msakhan      | Maftool                 |
|----------|--------------|-------------------------|
| Cake     | Shesh-barak  | Handmade Maamoul        |
| Pastries | Qizha        | Dairies and cheese      |
| Qaraqish | Zalabyeh     | Cooking meals on demand |
| Hilbeh   | Kibbeh dough | Kibbeh                  |











#### **Um Tayeb Jaradat**

Kibbeh dough

Maftoul















# Jara Naturals Nisreen Abu Baker









#### Abu Mujahid's Dairies

















#### **Rustic Touches**

Ma'ale Shafee Matahen



Maamoul

Prices depend on type of filling

Cake

1 KG: 35 ILS

**Fatot With Cheese** 

3 Pieces: 10 ILS

Fatot without cheese

1 Piece: 3 ILS

**Pastries** 

1 Piece: 3 ILS









### Al Nukhba

#### for Natural Products



Thyme
Olives
Makdoos
Cosmetic soap &
Sweets (cake, Maamoul) olive oil soap

O Bala'a - Tulkarm

AlNukhba for natural products

**©** 0592955800



# Al-Reef Pickles



\_

Meithaloun - Jenin



Al Reef Pickles



0597-776-696

- Pickled green olives without preservatives
- · Pickled cucumber
  - Pickled black olives with olive oil
  - Stuffed olives



#### Al Jenan Sweets

Lina Alwawi

A variety of western desserts

All kinds of cakes

Cheese Cupcakes with different flavor