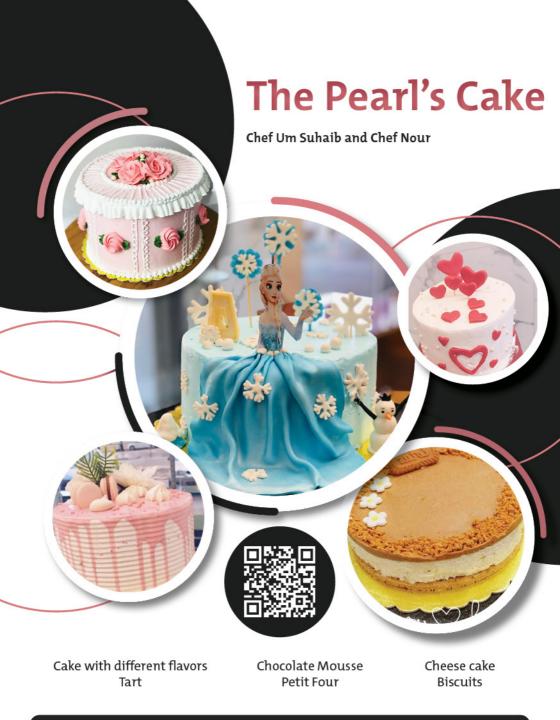

pie : 3 ILS          |  |
| <b>Cheese pies</b>         | <b>Zalabya</b>                                                     | Hilba Pie              |  |
| 7 ILS                      | <b>1 loaf</b> : 7 ILS                                              | 1 loaf : 10 ILS        |  |
| Maamoul with semolina,     | Maamoul with semolina                                              | Maamoul with flour,    |  |
| stuffed with pistachio     | stuffed with dates and walnuts                                     | stuffed with dates     |  |
| 1 KG : 70 ILS              | 1 KG : 35 ILS                                                      | 1 KG: 35 ILS           |  |
| Rosemary<br>1 KG : 100 ILS | Thyme - Humos - Sumac<br>Burghul - Anise - Hilba<br>Sesame - Qizha | Dried Fruit            |  |













Gifts for Weddings and Other Events

Noor Al Yaqen Al Qasem













Nemah/Um Mohammad Hamarsheh

| Tabouleh | Msakhan      | Maftool                 |
|----------|--------------|-------------------------|
| Cake     | Shesh-barak  | Handmade Maamoul        |
| Pastries | Qizha        | Dairies and cheese      |
| Qaraqish | Zalabyeh     | Cooking meals on demand |
| Hilbeh   | Kibbeh dough | Kibbeh                  |











#### **Um Tayeb Jaradat**

Kibbeh dough

Maftoul















# Jara Naturals Nisreen Abu Baker









#### Abu Mujahid's Dairies

















#### **Rustic Touches**

Ma'ale Shafee Matahen



Maamoul

Prices depend on type of filling

Cake

1 KG: 35 ILS

**Fatot With Cheese** 

3 Pieces: 10 ILS

Fatot without cheese

1 Piece: 3 ILS

**Pastries*