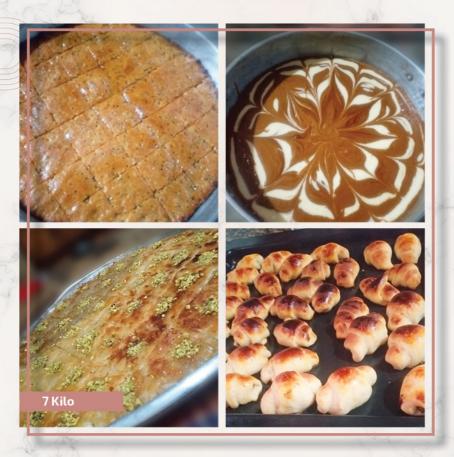

#### Namleya min Zaman

Our grandparents' work

Produced by: Women's Cultural Association for Folklore

| Maftoul                    | Thyme Pies                                                         | Thyme and spinach pies |  |
|----------------------------|--------------------------------------------------------------------|------------------------|--|
| 1 KG: 12 ILS               | 1 loaf: 10 ILS                                                     | 1 pie : 3 ILS          |  |
| <b>Cheese pies</b>         | <b>Zalabya</b>                                                     | Hilba Pie              |  |
| 7 ILS                      | <b>1 loaf</b> : 7 ILS                                              | 1 loaf : 10 ILS        |  |
| Maamoul with semolina,     | Maamoul with semolina                                              | Maamoul with flour,    |  |
| stuffed with pistachio     | stuffed with dates and walnuts                                     | stuffed with dates     |  |
| 1 KG : 70 ILS              | 1 KG : 35 ILS                                                      | 1 KG: 35 ILS           |  |
| Rosemary<br>1 KG : 100 ILS | Thyme - Humos - Sumac<br>Burghul - Anise - Hilba<br>Sesame - Qizha | Dried Fruit            |  |