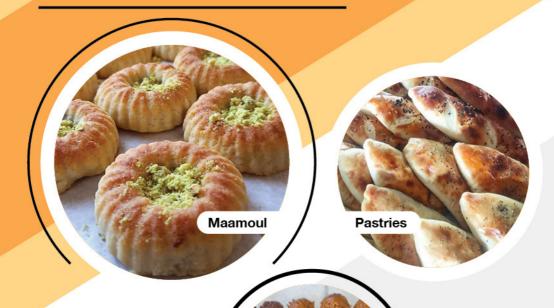

#### Namleya min Zaman

Our grandparents' work

Produced by: Women's Cultural Association for Folklore

| Maftoul                    | Thyme Pies                                                         | Thyme and spinach pies |  |
|----------------------------|--------------------------------------------------------------------|------------------------|--|
| 1 KG: 12 ILS               | 1 loaf: 10 ILS                                                     | 1 pie : 3 ILS          |  |
| <b>Cheese pies</b>         | <b>Zalabya</b>                                                     | Hilba Pie              |  |
| 7 ILS                      | <b>1 loaf</b> : 7 ILS                                              | 1 loaf : 10 ILS        |  |
| Maamoul with semolina,     | Maamoul with semolina                                              | Maamoul with flour,    |  |
| stuffed with pistachio     | stuffed with dates and walnuts                                     | stuffed with dates     |  |
| 1 KG : 70 ILS              | 1 KG : 35 ILS                                                      | 1 KG: 35 ILS           |  |
| Rosemary<br>1 KG : 100 ILS | Thyme - Humos - Sumac<br>Burghul - Anise - Hilba<br>Sesame - Qizha | Dried Fruit            |  |

Gifts for Weddings and Other Events

Noor Al Yaqen Al Qasem

Nemah/Um Mohammad Hamarsheh

| Tabouleh | Msakhan      | Maftool                 |
|----------|--------------|-------------------------|
| Cake     | Shesh-barak  | Handmade Maamoul        |
| Pastries | Qizha        | Dairies and cheese      |
| Qaraqish | Zalabyeh     | Cooking meals on demand |
| Hilbeh   | Kibbeh dough | Kibbeh                  |