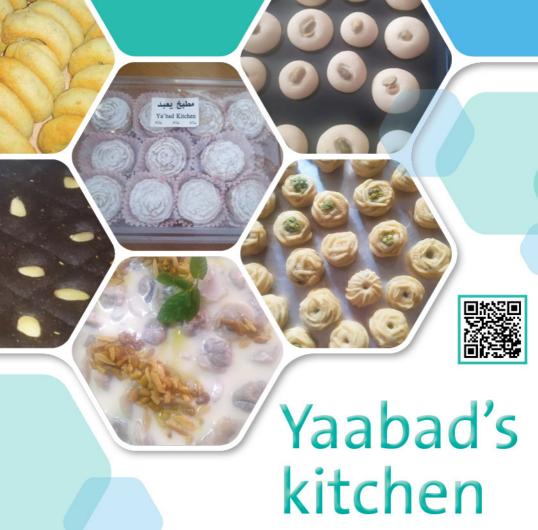

| Hilba Pie              |  |
| 7 ILS                      | <b>1 loaf</b> : 7 ILS                                              | 1 loaf : 10 ILS        |  |
| Maamoul with semolina,     | Maamoul with semolina                                              | Maamoul with flour,    |  |
| stuffed with pistachio     | stuffed with dates and walnuts                                     | stuffed with dates     |  |
| 1 KG : 70 ILS              | 1 KG : 35 ILS                                                      | 1 KG: 35 ILS           |  |
| Rosemary<br>1 KG : 100 ILS | Thyme - Humos - Sumac<br>Burghul - Anise - Hilba<br>Sesame - Qizha | Dried Fruit            |  |













Gifts for Weddings and Other Events

Noor Al Yaqen Al Qasem













Nemah/Um Mohammad Hamarsheh

| Tabouleh | Msakhan      | Maftool                 |
|----------|--------------|-------------------------|
| Cake     | Shesh-barak  | Handmade Maamoul        |
| Pastries | Qizha        | Dairies and cheese      |
| Qaraqish | Zalabyeh     | Cooking meals on demand |
| Hilbeh   | Kibbeh dough | Kibbeh                  |











#### **Um Tayeb Jaradat**

Kibbeh dough

Maftoul















# Jara Naturals Nisreen Abu Baker









#### Abu Mujahid's Dairies

















#### **Rustic Touches**

Ma'ale Shafee Matahen



Maamoul

Prices depend on type of filling

Cake

1 KG: 35 ILS

**Fatot With Cheese** 

3 Pieces: 10 ILS

Fatot without cheese

1 Piece: 3 ILS

**Pastries** 

1 Piece: 3 ILS









### Al Nukhba

#### for Natural Products



Thyme
O