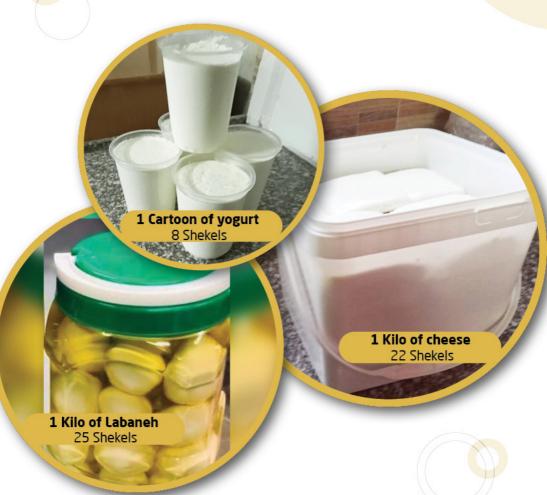

### The Brothers' farm

Yogurt

Milk

Labneh

#### Abu Mujahid's Dairies

### **Cheese & Dairy**

Fareeda Hammour

### Al-Jawaya Dairy